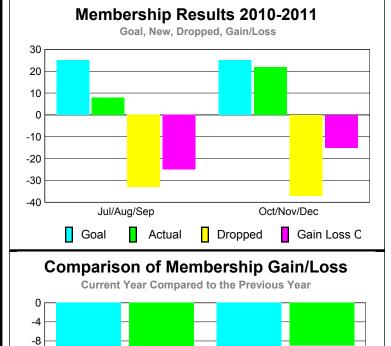

## **MEMBERSHIP Membership** Results <u>Membership</u> 2010-2011 2009-2010 Net Actual Actual Gain/ Gain/ Memb New Dropped Loss of Loss of Month Goal Memb Memb Memb Memb Jul/Aug/Sep 25 -33 -25 -14 8 Oct/Nov/Dec 25 22 -37 -15 -9 Totals -70 -40 -23 50 30