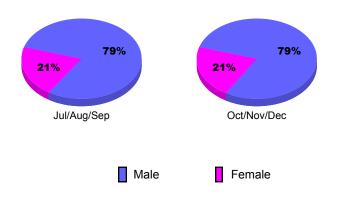

## Gender Comparison 2010-2011

Oct/Nov/Dec

Previous Year

Jul/Aug/Sep

Current Year