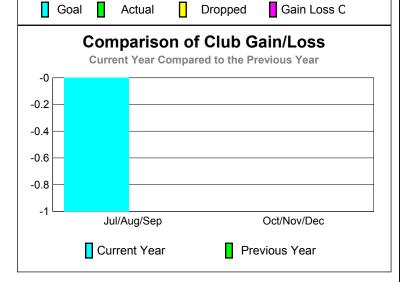

## **GMT: Doctor CARLOS E JUSTINIAN Location: PUERTO RICO CLUBS Club** Results Clubs 2009-2010 2010-2011 New Actual Actual Gain/ Gain/ Club New **Dropped** Loss of Loss of Month Goal Clubs Clubs Clubs Clubs Jul/Aug/Sep 0 -1 -1 0 1 Oct/Nov/Dec 0 0 0 0 Totals \_1 0 **Club Results 2010-2011** Goal, New, Dropped, Gain/Loss 1.2 0.8